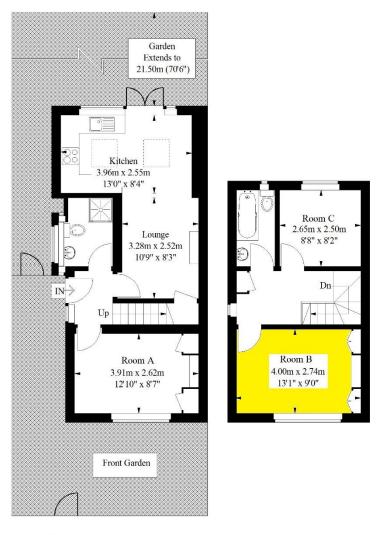

## Chipstead Valley Road, Coulsdon

Approximate Gross Internal Area 70.3 sq m / 757 sq ft

Ground Floor 40.7 sq m / 438 sq ft First Floor 29.6 sq m / 319 sq ft

Illustration for identification purposes only, measurements are approximate, not to scale. FloorplansUsketch.com © 2018 (ID427881)